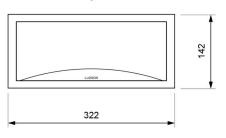

# **Dimensions**

# Surface mounting

Recessed mounting (corte: 274 x 98 mm)

Flush mounting (cut: 298 x 124 mm)