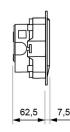

# **Dimensions**

# Surface mounting

Recessed mounting (corte: 274 x 98 mm)

Flush mounting (cut: 298 x 124 mm)