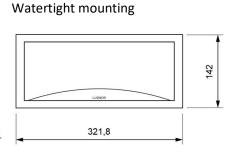

# Description

Self-contained emergency luminaire for surface mounting, recessed mounting through spring kit, flush mounting through flushing frame or watertight mounting through watertight housing. Illumination through LED strip without internal diffuser.

# **Dimensions**

# Surface mounting

Recessed mounting (corte: 274 x 98 mm)

Flush mounting (cut: 298 x 124 mm)