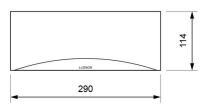

# **Dimensions**

# Surface mounting

Recessed mounting (corte: 274 x 98 mm)

Flush mounting (cut: 298 x 124 mm)