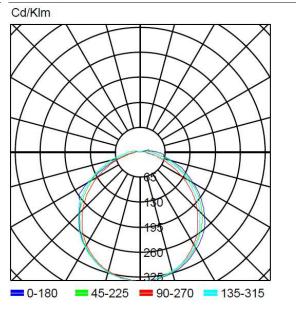

nting through spring kit, flush mounting through flushing frame or watertight mounting through watertight housing. Illumination through LED strip without internal diffuser.

Modern and sharp-edged design with transparent, soft opal (-8%) or strong opal (-30%) diffuser.

### **Technical characteristics**

#### Lamp in emergency 4 x LED White 5,700 K

N/A Lamp in maintained Flux in emergency 200 lm Flux in maintained N/A

Charge indicator LED 1 x LED green

Autonomy 2 h

Supply voltage 230 Vac - 50 Hz

Mains power 2.7 W Operation temperature 0 ÷ 40 °C

Battery Ni-Cd (HT) 3.6 V - 1.5 Ah

Remote controllable Sí (TL-300) Protection rating IP44 - IK04 **Electrical insulation** Class II

Applicable legislation CE marking (93/68/CEE):

2014/35/EU 2014/30/EU 2011/65/EU

#### **Photometric curve**



DATA SHEET. Model: GL-200-2 Rev. 01 (February 2024)







# **Dimensions**

# Surface mounting





Recessed mounting (corte: 274 x 98 mm)



Flush mounting (cut: 298 x 124 mm)









# Possibility of adding coloured ambient light

Unique features in the market due to the possibility of adding three LEDs of the desired color in the lower part of the luminaire, highlighting its attractive curve.