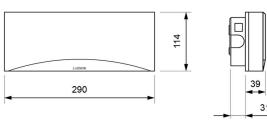

# **Dimensions**

# Surface mounting

Recessed mounting (corte: 274 x 98 mm)

Flush mounting (cut: 298 x 124 mm)